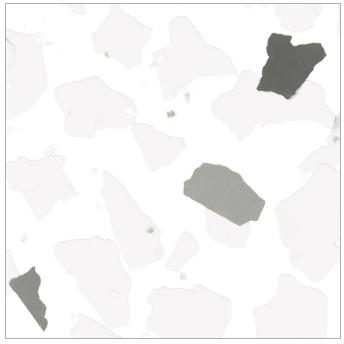

# Décors | Natural SNOW DAY LARGE™

Inspired by terrazzo, this décor features large winter white and gray chips mixed with metallic flecks that shimmer in the light and charcoal accents.

PATTERN TO SCALE